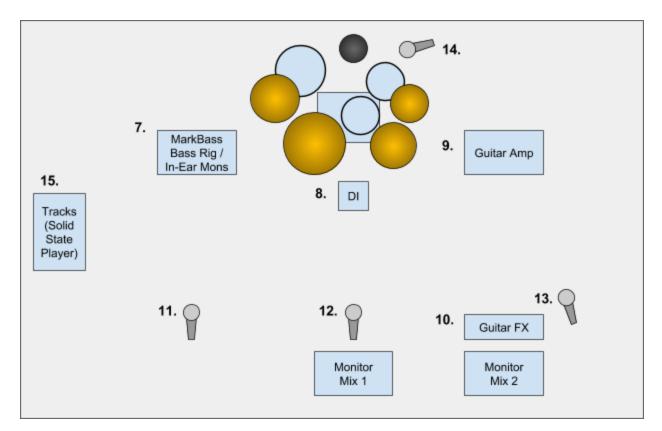

## Stage Plot and Input List

| 2.<br>3.<br>4.<br>5.<br>6.<br>7. | Kick<br>Snare<br>Hat<br>Tom<br>Floor<br>OH / Ride<br>Bass Guitar | AKG D112 (mounted)<br>SM-57<br>SM-57 or equivalent<br>SM-57 or equivalent<br>DI* | 11.<br>12.<br>13.<br>14. | power) | SM-57<br>DI<br>Beta 58 (straight)*<br>Beta 58 WL (straight)**<br>Beta 58 (boom)<br>Headset (phantom |
|----------------------------------|------------------------------------------------------------------|----------------------------------------------------------------------------------|--------------------------|--------|-----------------------------------------------------------------------------------------------------|
|                                  | Acoustic Guitar                                                  | DI                                                                               | 15.                      | Tracks | DI                                                                                                  |

\*Signal thru in-ear monitor mixer before PA

\*\*Wireless mic receiver mounted in rack at #15